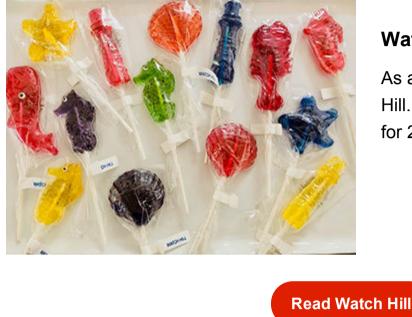

## Hill. We've updated our list of favorites

Watch Hill, RI

for 2018.

As always, lots to do and see in Watch

every brand from Truly to White Claw. Nowadays, dozens of varieties of clear malt beverages and piles of slick, illustrated cans of beer line your local package store's cooler. In between, we've spotted a few ... See the Cocktails