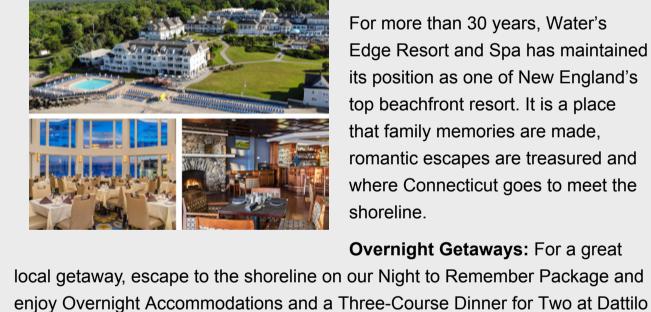

The Silver Skate Pop-Up in

Room for a few more ornaments on

pop-up to add to our list of favorite

your tree? We've discovered a cheerful

**Niantic** 

holiday shops...

Water's Edge Resort and Spa

Edge Resort and Spa has maintained

For more than 30 years, Water's

Weekly Dinner Specials: Join us each night for a different delicious dinner

Sunday Brunch: A New Twist on our Famous Sunday Brunch! Enjoy our A la

specials – perfect for family gatherings or boozy brunches with your girlfriends.

its position as one of New England's

romantic escapes are treasured and

where Connecticut goes to meet the

**Overnight Getaways:** For a great

top beachfront resort. It is a place

that family memories are made,

shoreline.

Fine Italian.

Visit Water's Edge From The E List Event Calendar

Holiday/Date Night Kits From La Belle Aurore, thru 12/23 La Belle Aurore is celebrating winter holidays with festive kits featuring traditional foods with their own twist for Hanukkah, Winter Solstice, Christmas